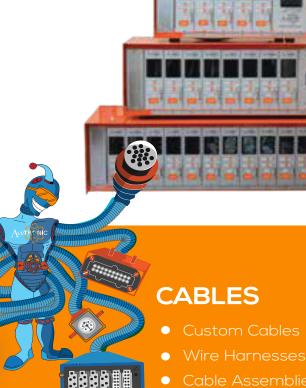

### **MAINFRAME**

- 240V 3 phase Breaker

 Power Output 240V, 15A or 20A / 30A (Optional)

HERMOCOUPLE

CABLE

- Cable Assemblies

- ISO Certified