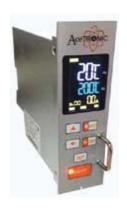

# HOT RUNNER

## **TEMPERATURE CONTROL SYSTEM**

A standard configuration will accept DME, MCS, IMS, and ATHENA

No external relays or contactors required

Modules route power directly to the heaters

Mainframes are portable

#### **MODULE**