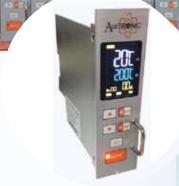

# HOT RUNNER

## **TEMPERATURE CONTROL SYSTEM**

A standard configuration will accept DME, MCS, IMS, and ATHENA

No external relays or contactors required

Modules route power directly to the heaters

Mainframes are portable

Quick & easy connection

Change without powering down

















VISIT US ONLINE AT ACETRONIC.COM

Dedicated to keeping you connected, online & in production. Think of us as an extension of your maintenance program.

To get started, visit acetronic.com/contact-us

## Stay Connected for Dependability and Reliability with AceTronic



#### **MODULE**

### **MAINFRAME**

- 240V 3 phase Breaker

 Power Output 240V, 15A or 20A / 30A (Optional)

HERMOCOUPLE

CABLE







- Cable Assemblies

- ISO Certified