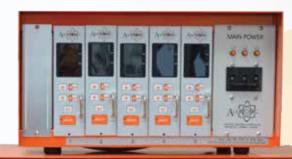

### **MAINFRAME**

- 240V 3 phase Breaker

 Power Output 240V, 15A or 20A / 30A (Optional)

HERMOCOUPLE

CABLE

- Cable Assemblies

- ISO Certified